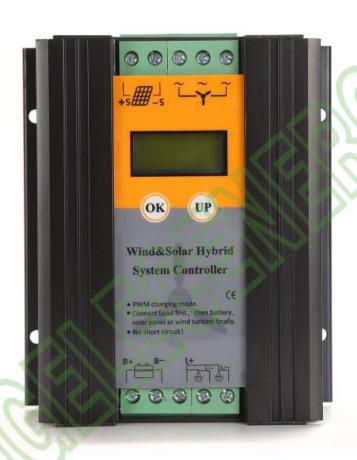

#### **Applications**

This kind of wind solar hybrid streetlight controller is special design for small off-grid wind solar hybrid generation system. Appearance is elegant, operations are easy. It also makes the course of which wind generator and solar panels charge to batteries safely and efficiently.

#### **Features**

- ➤ Intelligent design, simple structure, powerful control function, stable performance, product safety and reliability.
- > PWM dump load of wind.
- ➤ Intelligent disconnection of Solar charging.
- ➤ Dual power supply function: Battery + solar power supply.
- LCD displays parameters such as voltage and current of wind, solar and load.
- Two DC output, with 4 output modes.
- ➤ Digital intelligent control.
- ➤ Protection:

#### **Technical Parameters**

| Model                              |                   | EEHE5024  |
|------------------------------------|-------------------|-----------|
| Rated system voltage               |                   | 24V       |
| Rated wind power                   |                   | 500W      |
| Rated solar power                  |                   | 300W      |
| Battery charging protection        | Over charge       | 29.4V±1%  |
|                                    | - BF (adjustable) |           |
| Battery under voltage protection   | Load disconnect   | 20.4V±1%  |
|                                    | - BL (adjustable) |           |
|                                    | Recovery (DC)     | 22.4V±1%  |
| Load over<br>voltage<br>protection | Load disconnect   | 35.0V ±1% |
|                                    | (DC)              |           |
|                                    | Recovery (DC)     | 30.0V±1%  |

# Wind/solar Hybrid Controller EEHE 500W24V Technical Datasheet

| No-load Current (DC)                    | ≤0.05A                                                                                                                                                                                           |
|-----------------------------------------|--------------------------------------------------------------------------------------------------------------------------------------------------------------------------------------------------|
| Control mode                            | wind generator PWM Charging Function, PWM Unloading Function and PWM Over current Limiting Function                                                                                              |
| Output working mode(Mode)               | Mode 1: Light-control on. Light-control off (4 modes adjustable)                                                                                                                                 |
|                                         | LCD display                                                                                                                                                                                      |
| Display content                         | Voltage, Percentage of battery power, Current, working mode of load, etc                                                                                                                         |
| Protection type                         | Solar Reversed Charging protection, battery open circuit protection, battery anti-reverse connection protection, over current and over voltage auto brake protection, over load protection, etc. |
| Cooling mode                            | aluminium profiles Heat dissipation and self-cooling                                                                                                                                             |
| Working temperature / Relative humidity | -25°C~+80°C /0~90%, non-condensing                                                                                                                                                               |
| Net weight / Gross weight               | 1.0 KG/1.25KG                                                                                                                                                                                    |
| Controller size / Packing size          | 162*140*66mm/220*185*140mm                                                                                                                                                                       |